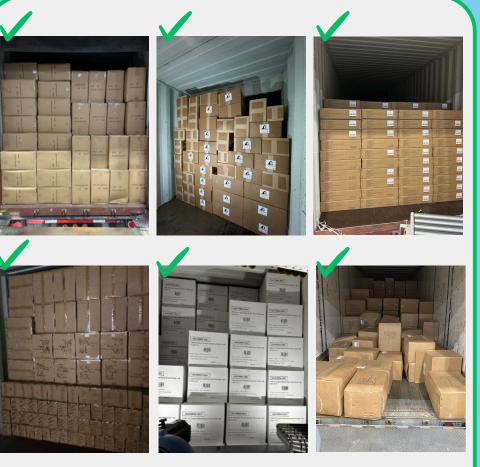

### **Unloading Robot Specifications**

Box dimensions between 8" & 30"

Box weight up to 80 lbs when top surface available