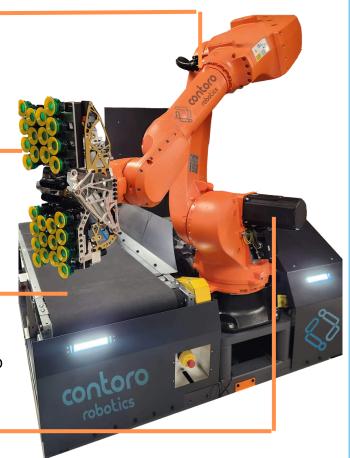

#### **Industrial Arm**

Reliable + commerically available industrialgrade robotic arm to allow for rapid scaling and manufacturability

#### **DuoGrasp**

Patented articulated gripper allows for twosided box grasp for added stability to unload heavy, multi-dimensional boxes without box damage

#### AdaptAI + InteleOp

Industry-leading AI models trained with customer-specific edge-case data, collected through teleoperation and tele segmentation, to provide unmatched reliability

#### **Mobile Base**

With built-in connectivity and conveyor belt, robot autonomously navigates in and out of the container with push of a single button. Forklift or use intuitive remote control to navigate around the warehouse floor