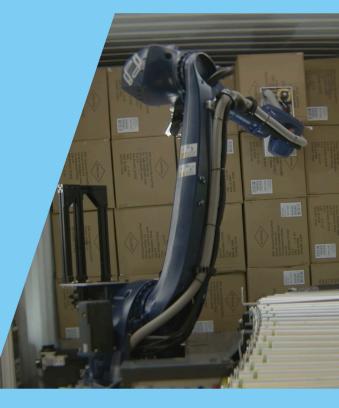

#### **Industrial Arm**

Reliable + commerically available industrialgrade robotic arm to allow for rapid scaling and manufacturability

#### **DuoGrasp**

Patented articulated gripper allows for twosided box grasp for added stability to unload heavy, multi-dimensional boxes without box damage

#### **Mobile Base**

With built-in connectivity and conveyor belt, robot autonomously navigates in and out of the container with push of a single button. Forklift or use intuitive remote control to navigate around the warehouse floor