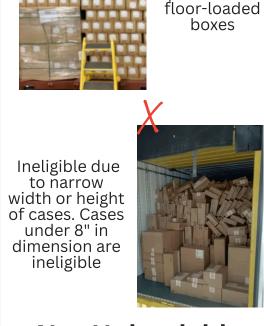

Ineligible due mix of slip

sheet & pallets with

Unloadable

Not Unloadable

### **Unloading Robot Specifications**

Box dimensions between 8" & 30"

Box weight up to 80 lbs when top surface available