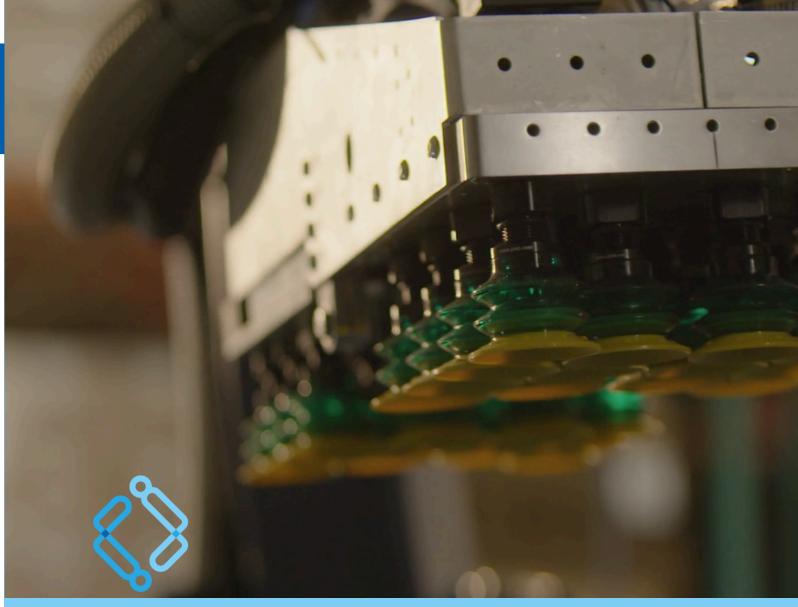

#### **DuoGrasp**

Patented articulated gripper allows for twosided box grasp for added stability to unload heavy, multi-dimensional boxes without box damage

### **Unloading Robot Specifications**

Box dimensions between 8" & 30"

Box weight up to 80 lbs when top surface available